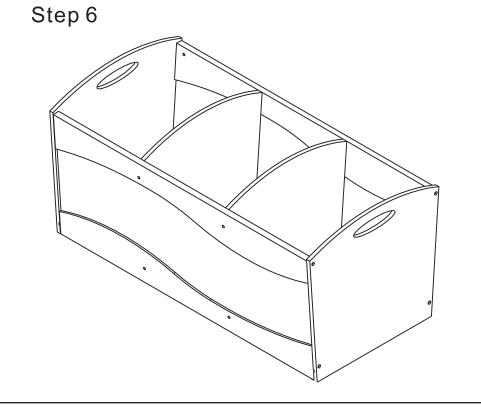

# **Clear Side Storage Unit**

**Assembly Instructions** 

Item # 15770/15771

| A.Cross Dowel Boltx8pcs   | B.Screw<br>x 8pcs                            | 1   | 2   | 3   | 4   |
|---------------------------|----------------------------------------------|-----|-----|-----|-----|
| C. Cross Dowel Nut x8 pcs | D.washer x4pcs                               |     | 2   | 3   | 4   |
| E.spring<br>washer        | F. Wheel x2pcs                               | 1PC | 2PC | 1PC | 1PC |
| x4pcs                     |                                              | 5   | 6   | 7   | 8   |
| F1. Brake Wheel x2pcs     | G. Allen<br>Wrench<br>x 1 pc                 |     | . 6 | 7   | 8   |
| Wrench x 1 pc             | The following tool is required for assembly: | 1PC | 1PC | 1PC | 2PC |