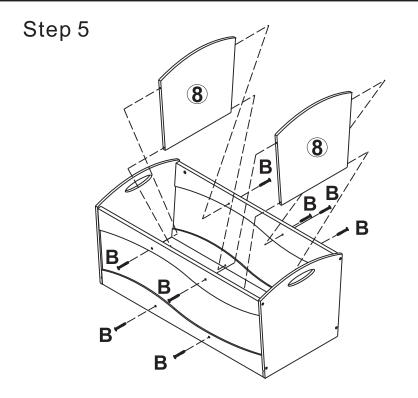

# **Clear Side Storage Unit**

**Assembly Instructions** 

Item # 15770/15771

| A.Cross Dowel Boltx8pcs   | B.Screw<br>x 8pcs                            | 1   | 2   | 3   | 4   |
|---------------------------|----------------------------------------------|-----|-----|-----|-----|
| C. Cross Dowel Nut x8 pcs | D.washer x4pcs                               |     | 2   | 3   | 4   |
| E.spring<br>washer        | F. Wheel x2pcs                               | 1PC | 2PC | 1PC | 1PC |
| x4pcs                     |                                              | 5   | 6   | 7   | 8   |
| F1. Brake Wheel x2pcs     | G. Allen<br>Wrench<br>x 1 pc                 |     | . 6 | 7   | 8   |
| Wrench x 1 pc             | The following tool is required for assembly: | 1PC | 1PC | 1PC | 2PC |