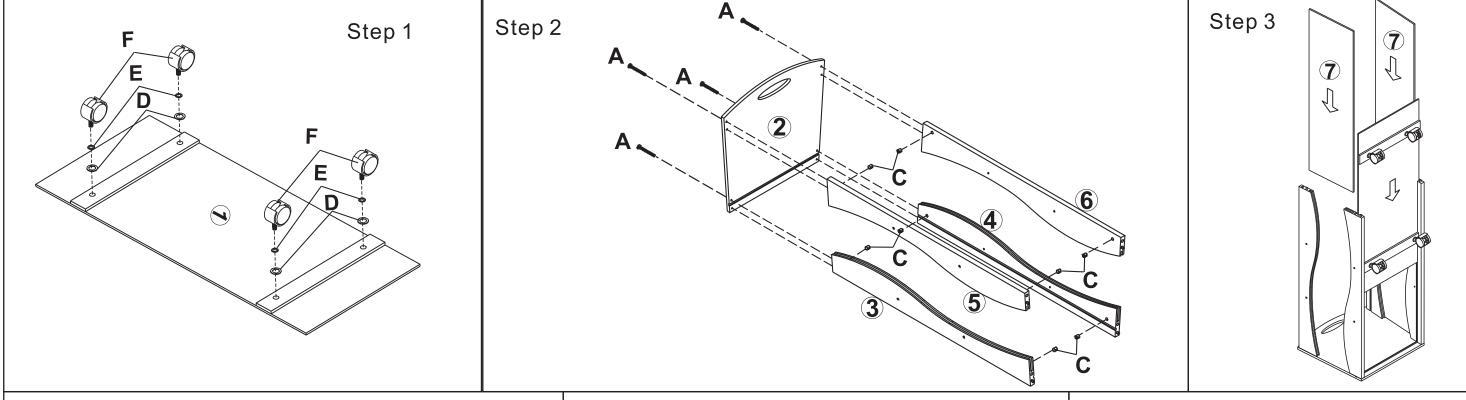

# **Clear Side Storage Unit**

**Assembly Instructions** 

Item # 15770/15771

| A.Cross Dowel Boltx8pcs   | B.Screw<br>x 8pcs                            | 1   | 2   | 3   | 4   |
|---------------------------|----------------------------------------------|-----|-----|-----|-----|
| C. Cross Dowel Nut x8 pcs | D.washer x4pcs                               |     | 2   | 3   | 4   |
| E.spring<br>washer        | F. Wheel x2pcs                               | 1PC | 2PC | 1PC | 1PC |
| x4pcs                     |                                              | 5   | 6   | 7   | 8   |
| F1. Brake Wheel x2pcs     | G. Allen<br>Wrench<br>x 1 pc                 |     | . 6 | 7   | 8   |
| Wrench x 1 pc             | The following tool is required for assembly: | 1PC | 1PC | 1PC | 2PC |