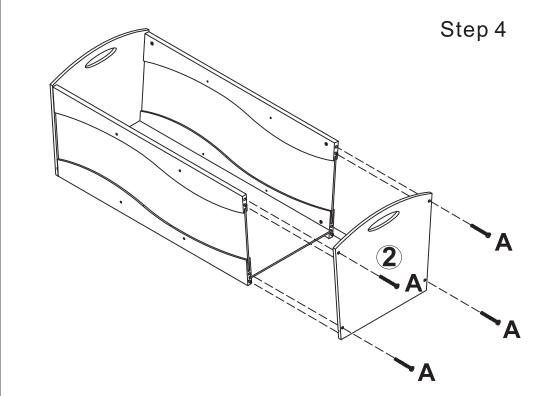

# **Clear Side Storage Unit**

**Assembly Instructions** 

Item # 15770/15771

| A.Cross Dowel Boltx8pcs   | B.Screw<br>x 8pcs                            | 1   | 2   | 3   | 4   |
|---------------------------|----------------------------------------------|-----|-----|-----|-----|
| C. Cross Dowel Nut x8 pcs | D.washer x4pcs                               |     | 2   | 3   | 4   |
| E.spring<br>washer        | F. Wheel x2pcs                               | 1PC | 2PC | 1PC | 1PC |
| x4pcs                     |                                              | 5   | 6   | 7   | 8   |
| F1. Brake Wheel x2pcs     | G. Allen<br>Wrench<br>x 1 pc                 |     | . 6 | 7   | 8   |
| Wrench x 1 pc             | The following tool is required for assembly: | 1PC | 1PC | 1PC | 2PC |